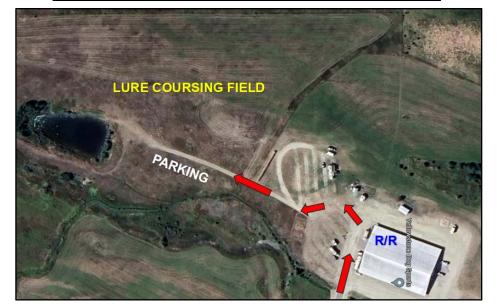

#### YELLOWSTONE DOG SPORTS FACILITY RULES

- 1. All indoor Yellowstone Dog Sports facilities are NON-SMOKING.
- 2. Dogs are only permitted off leash during their runs in the event.
- 3. It is the entrant's responsibility to control litter on the ground. If you see any trash that is not yours, help the club to keep the area clean.
- 4. Pick up after your dogs.
- 5. Canopies must be taken down at the end of the event due to the unexpected weather than can occur on a moment's notice in the area. They can be stored on the ground in folded mode.
- 6. This property is a working agricultural acreage where the lure trial takes place. Please be aware of inherent risks.

## **OPERATIONAL INFORMATION**

1. Gasoline powered continuous loop lure machines will be used. The lures will consist of plastic strips. Backup equipment will be available.