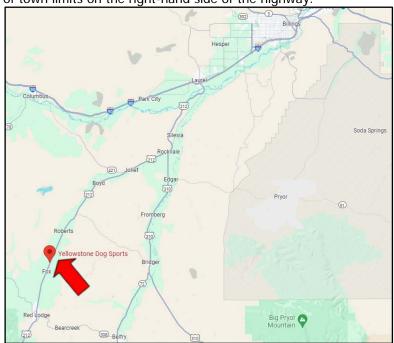

# YELLOWSTONE DOG SPORTS 7753 HIGHWAY 212, ROBERTS, MT 59070

CAT Early Entry Fees: \$20 for one CAT per dog per day

\$35 for both CATs per dog per day

Day-Of Entry Fee: \$25 per dog per event

Permission has been granted by The American Kennel Club for the holding of this event under American Kennel Club Rules and Regulations.

#### **DIRECTIONS**

**From Laurel:** From I-90, take exit 434 for US-212 W/US-310 W. Head south towards Red Lodge on US-212 W/US-310 W. At Rockvale, continue straight onto US-212 W. Upon entering Roberts, the facility will then be 4.9 miles south of town limits on the right-hand side of the highway.